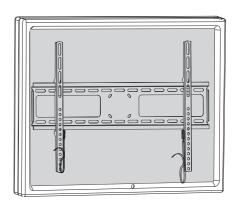

re to do so could result in damage to the display and/or damage to the mounting surface.



Do not install near heater, fireplace, direct sunlight, air conditioning or any other source of direct heat energy. Failure to do so may result in damage to the display and could increase the risk of fire.



At least two qualified people should perform the installation procedure. Injury and/or damage can result from dropping or mishandling the display.



Recommended mounting surfaces: wooden studs and solid-flat concrete. If the mount is to be installed on any surface other than wooden studs, use suitable hardware (which is commercially available).

## **TOOLS REQUIRED NOT INCLUDED**













## PARTS INCLUDED

а







# ► INSTALLATION























Option

A~B

—A~B — C — C



(5)





Ultra-slim design