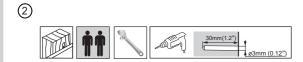

At least two qualified people should perform the installation procedure. Injury and/or damage can result from dropping or mishandling the display.

Recommended mounting surfaces: wooden studs and solid-flat concrete. If the mount is to be installed on any surface other than wooden studs, use suitable hardware (which is commercially available).

## **TOOLS REQUIRED NOT INCLUDED**