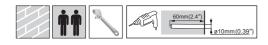

to vibration, movement or chance of impact. Failure to do so could result in damage to the display and/or damage to the mounting surface.



Do not install near heater, fireplace, direct sunlight, air conditioning or any other source of direct heat energy. Failure to do so may result in damage to the display and could increase the risk of fire.



At least two qualified people should perform the installation procedure. Injury and/or damage can result from dropping or mishandling the display.



Recommended mounting surfaces: wooden studs and solid-flat concrete. If the mount is to be installed on any surface other than wooden studs, use suitable hardware (which is commercially available).

## **TOOLS REQUIRED NOT INCLUDED**













## PARTS INCLUDED

а







# ► INSTALLATION























Option

A~B

—A~B — C — C



(5)





Ultra-slim design