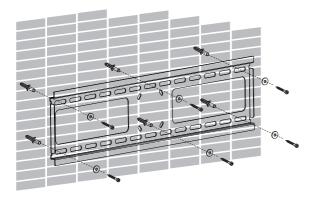

A secure structure must support the weight or load of the display, When mounting to a wall that contains wooden studs, dead center of the wooden stud must be confirmed prior to installation.

Do not install on a structure that is prone to vibration, movement or chance of impact. Failure to do so could result in damage to the display and/or damage to the mounting surface.

At least two qualified people should perform the installation procedure. Injury and/or damage can result from dropping or mishandling the display.

Recommended mounting surfaces: wooden studs and solid-flat concrete. If the mount is to be installed on any surface other than wooden studs, use suitable hardware (which is commercially available).