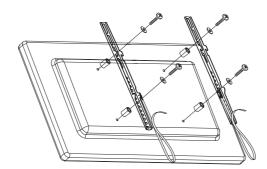

n, movement or chance of impact. Failure to do so could result in damage to the display and/or damage to the mounting surface.



Do not install near heater, fireplace, direct sunlight, air conditioning or any other source of direct heat energy. Failure to do so may result in damage to the display and could increase the risk of fire.



At least two qualified people should perform the installation procedure. Injury and/or damage can result from dropping or mishandling the display.



Recommended mounting surfaces: wooden studs and solid-flat concrete. If the mount is to be installed on any surface other than wooden studs, use suitable hardware (which is commercially available).

## **TOOLS REQUIRED NOT INCLUDED**













## PARTS INCLUDED

а







# ► INSTALLATION























Option

A~B

—A~B — C — C



(5)





Ultra-slim design