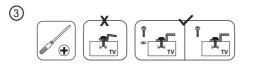

vibration, movement or chance of impact. Failure to do so could result in damage to the display and/or damage to the mounting surface.



Do not install near heater, fireplace, direct sunlight, air conditioning or any other source of direct heat energy. Failure to do so may result in damage to the display and could increase the risk of fire.



At least two qualified people should perform the installation procedure. Injury and/or damage can result from dropping or mishandling the display.



Recommended mounting surfaces: wooden studs and solid-flat concrete. If the mount is to be installed on any surface other than wooden studs, use suitable hardware (which is commercially available).

## **TOOLS REQUIRED NOT INCLUDED**













## PARTS INCLUDED

а







# ► INSTALLATION























Option

A~B

—A~B — C — C



(5)





Ultra-slim design