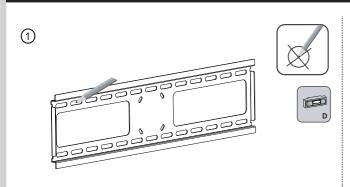

prone to vibration, movement or chance of impact. Failure to do so could result in damage to the display and/or damage to the mounting surface.



Do not install near heater, fireplace, direct sunlight, air conditioning or any other source of direct heat energy. Failure to do so may result in damage to the display and could increase the risk of fire.



At least two qualified people should perform the installation procedure. Injury and/or damage can result from dropping or mishandling the display.



Recommended mounting surfaces: wooden studs and solid-flat concrete. If the mount is to be installed on any surface other than wooden studs, use suitable hardware (which is commercially available).

## **TOOLS REQUIRED NOT INCLUDED**













## PARTS INCLUDED

а







# ► INSTALLATION























Option

A~B

—A~B — C — C



(5)





Ultra-slim design