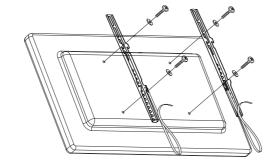

bration, movement or chance of impact. Failure to do so could result in damage to the display and/or damage to the mounting surface.



Do not install near heater, fireplace, direct sunlight, air conditioning or any other source of direct heat energy. Failure to do so may result in damage to the display and could increase the risk of fire.



At least two qualified people should perform the installation procedure. Injury and/or damage can result from dropping or mishandling the display.



Recommended mounting surfaces: wooden studs and solid-flat concrete. If the mount is to be installed on any surface other than wooden studs, use suitable hardware (which is commercially available).

## **TOOLS REQUIRED NOT INCLUDED**













## PARTS INCLUDED

а







# ► INSTALLATION























Option

A~B

—A~B — C — C



(5)





Ultra-slim design