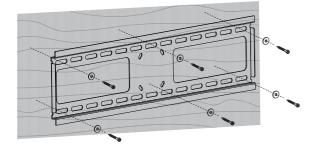

A secure structure must support the weight or load of the display, When mounting to a wall that contains wooden studs, dead center of the wooden stud must be confirmed prior to installation.

Do not install on a structure that is prone to vibration, movement or chance of impact. Failure to do so could result in damage to the display and/or damage to the mounting surface.

At least two qualified people should perform the installation procedure. Injury and/or damage can result from dropping or mishandling the display.

Recommended mounting surfaces: wooden studs and solid-flat concrete. If the mount is to be installed on any surface other than wooden studs, use suitable hardware (which is commercially available).