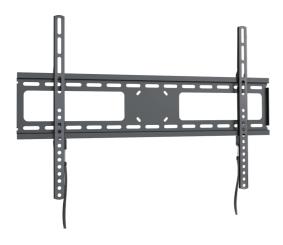

#### **MOUNTING INSTRUCTIONS**

70kg(154lbs) max.

32" - 86"(81-218cm)

# ► INSTALLATION

Option

A~B

—A~B — C — C

(5)

Ultra-slim design