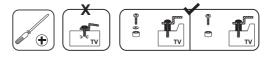

ion, movement or chance of impact. Failure to do so could result in damage to the display and/or damage to the mounting surface.



Do not install near heater, fireplace, direct sunlight, air conditioning or any other source of direct heat energy. Failure to do so may result in damage to the display and could increase the risk of fire.



At least two qualified people should perform the installation procedure. Injury and/or damage can result from dropping or mishandling the display.



Recommended mounting surfaces: wooden studs and solid-flat concrete. If the mount is to be installed on any surface other than wooden studs, use suitable hardware (which is commercially available).

## **TOOLS REQUIRED NOT INCLUDED**













## PARTS INCLUDED

а







# ► INSTALLATION























Option

A~B

—A~B — C — C



(5)





Ultra-slim design