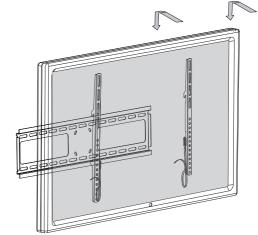

. Failure to do so could result in damage to the display and/or damage to the mounting surface.



Do not install near heater, fireplace, direct sunlight, air conditioning or any other source of direct heat energy. Failure to do so may result in damage to the display and could increase the risk of fire.



At least two qualified people should perform the installation procedure. Injury and/or damage can result from dropping or mishandling the display.



Recommended mounting surfaces: wooden studs and solid-flat concrete. If the mount is to be installed on any surface other than wooden studs, use suitable hardware (which is commercially available).

## **TOOLS REQUIRED NOT INCLUDED**













## PARTS INCLUDED

а







# ► INSTALLATION























Option

A~B

—A~B — C — C



(5)





Ultra-slim design