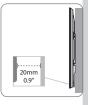

to do so could result in damage to the display and/or damage to the mounting surface.



Do not install near heater, fireplace, direct sunlight, air conditioning or any other source of direct heat energy. Failure to do so may result in damage to the display and could increase the risk of fire.



At least two qualified people should perform the installation procedure. Injury and/or damage can result from dropping or mishandling the display.



Recommended mounting surfaces: wooden studs and solid-flat concrete. If the mount is to be installed on any surface other than wooden studs, use suitable hardware (which is commercially available).

## **TOOLS REQUIRED NOT INCLUDED**













## PARTS INCLUDED

а







# ► INSTALLATION























Option

A~B

—A~B — C — C



(5)





Ultra-slim design