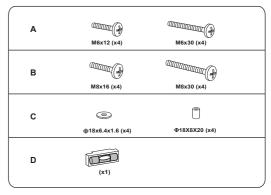

a structure that is prone to vibration, movement or chance of impact. Failure to do so could result in damage to the display and/or damage to the mounting surface.



Do not install near heater, fireplace, direct sunlight, air conditioning or any other source of direct heat energy. Failure to do so may result in damage to the display and could increase the risk of fire.



At least two qualified people should perform the installation procedure. Injury and/or damage can result from dropping or mishandling the display.



Recommended mounting surfaces: wooden studs and solid-flat concrete. If the mount is to be installed on any surface other than wooden studs, use suitable hardware (which is commercially available).

## **TOOLS REQUIRED NOT INCLUDED**













## PARTS INCLUDED

а







# ► INSTALLATION























Option

A~B

—A~B — C — C



(5)





Ultra-slim design