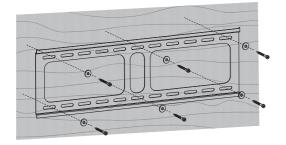

Failure to do so may result in damage to the display and could increase the risk of fire.



At least two qualified people should perform the installation procedure. Injury and/or damage can result from dropping or mishandling the display.



Recommended mounting surfaces: wooden studs and solid-flat concrete. If the mount is to be installed on any surface other than wooden studs, use suitable hardware (which is commercially available).

# **TOOLS REQUIRED NOT INCLUDED**













# ► PARTS INCLUDED





| Α | M6x12 (x4)       | M6x30 (x4)    |  |
|---|------------------|---------------|--|
| В | M8x16 (x4)       | M8x30 (x4)    |  |
| С | ф18х6.4х1.6 (х4) | Ф18X8X20 (x4) |  |
| D | (x1)             |               |  |
| E | S=4mm(x1)        |               |  |

# ► INSTALLATION