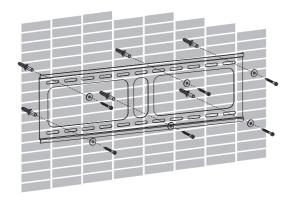

A secure structure must support the weight or load of the display, When mounting to a wall that contains wooden studs, dead center of the wooden stud must be confirmed prior to installation.

Do not install on a structure that is prone to vibration, movement or chance of impact. Failure to do so could result in damage to the display and/or damage to the mounting surface.

At least two qualified people should perform the installation procedure. Injury and/or damage can result from dropping or mishandling the display.

Recommended mounting surfaces: wooden studs and solid-flat concrete. If the mount is to be installed on any surface other than wooden studs, use suitable hardware (which is commercially available).

# ► INSTALLATION