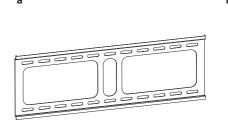

tall on a structure that is prone to vibration, movement or chance of impact. Failure to do so could result in damage to the display and/or damage to the mounting surface.



Do not install near heater, fireplace, direct sunlight, air conditioning or any other source of direct heat energy. Failure to do so may result in damage to the display and could increase the risk of fire.



At least two qualified people should perform the installation procedure. Injury and/or damage can result from dropping or mishandling the display.



Recommended mounting surfaces: wooden studs and solid-flat concrete. If the mount is to be installed on any surface other than wooden studs, use suitable hardware (which is commercially available).

# **TOOLS REQUIRED NOT INCLUDED**













# ► PARTS INCLUDED





| Α | M6x12 (x4)       | M6x30 (x4)    |  |
|---|------------------|---------------|--|
| В | M8x16 (x4)       | M8x30 (x4)    |  |
| С | ф18х6.4х1.6 (х4) | Ф18X8X20 (x4) |  |
| D | (x1)             |               |  |
| E | S=4mm(x1)        |               |  |

# ► INSTALLATION