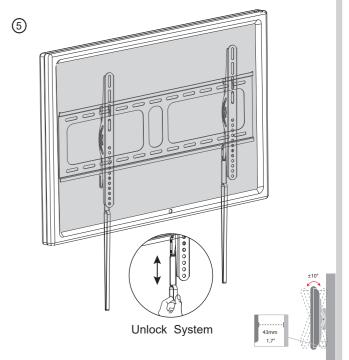

do so may result in damage to the display and could increase the risk of fire.



At least two qualified people should perform the installation procedure. Injury and/or damage can result from dropping or mishandling the display.



Recommended mounting surfaces: wooden studs and solid-flat concrete. If the mount is to be installed on any surface other than wooden studs, use suitable hardware (which is commercially available).

# **TOOLS REQUIRED NOT INCLUDED**













# ► PARTS INCLUDED





| Α | M6x12 (x4)       | M6x30 (x4)    |  |
|---|------------------|---------------|--|
| В | M8x16 (x4)       | M8x30 (x4)    |  |
| С | ф18х6.4х1.6 (х4) | Ф18X8X20 (x4) |  |
| D | (x1)             |               |  |
| E | S=4mm(x1)        |               |  |

# ► INSTALLATION