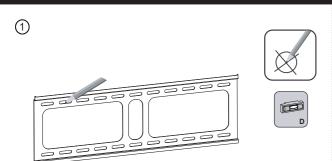

gy. Failure to do so may result in damage to the display and could increase the risk of fire.



At least two qualified people should perform the installation procedure. Injury and/or damage can result from dropping or mishandling the display.



Recommended mounting surfaces: wooden studs and solid-flat concrete. If the mount is to be installed on any surface other than wooden studs, use suitable hardware (which is commercially available).

# **TOOLS REQUIRED NOT INCLUDED**













# ► PARTS INCLUDED





| Α | M6x12 (x4)       | M6x30 (x4)    |  |
|---|------------------|---------------|--|
| В | M8x16 (x4)       | M8x30 (x4)    |  |
| С | ф18х6.4х1.6 (х4) | Ф18X8X20 (x4) |  |
| D | (x1)             |               |  |
| E | S=4mm(x1)        |               |  |

# ► INSTALLATION