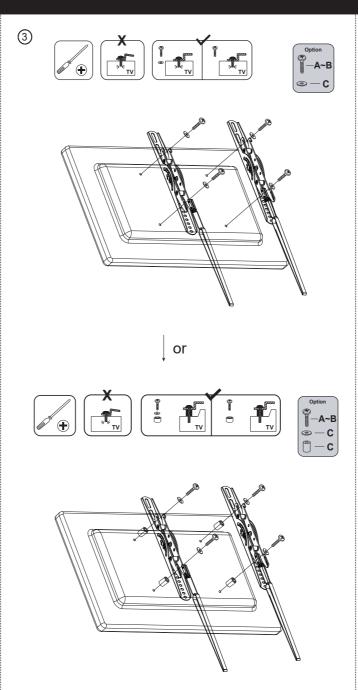

# ► PARTS INCLUDED

| Α | M6x12 (x4)       | M6x30 (x4)    |  |
|---|------------------|---------------|--|
| В | M8x16 (x4)       | M8x30 (x4)    |  |
| С | ф18х6.4х1.6 (х4) | Ф18X8X20 (x4) |  |
| D | (x1)             |               |  |
| E | S=4mm(x1)        |               |  |

# ► INSTALLATION