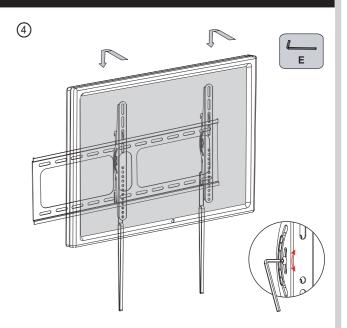

to do so may result in damage to the display and could increase the risk of fire.



At least two qualified people should perform the installation procedure. Injury and/or damage can result from dropping or mishandling the display.



Recommended mounting surfaces: wooden studs and solid-flat concrete. If the mount is to be installed on any surface other than wooden studs, use suitable hardware (which is commercially available).

# **TOOLS REQUIRED NOT INCLUDED**













# ► PARTS INCLUDED





| Α | M6x12 (x4)       | M6x30 (x4)    |  |
|---|------------------|---------------|--|
| В | M8x16 (x4)       | M8x30 (x4)    |  |
| С | ф18х6.4х1.6 (х4) | Ф18X8X20 (x4) |  |
| D | (x1)             |               |  |
| E | S=4mm(x1)        |               |  |

# ► INSTALLATION