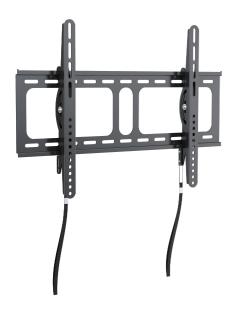

### **MOUNTING INSTRUCTIONS**

#### Max. VESA 600X400

70kg(154lbs) max.

32" - 86"(81-218cm)